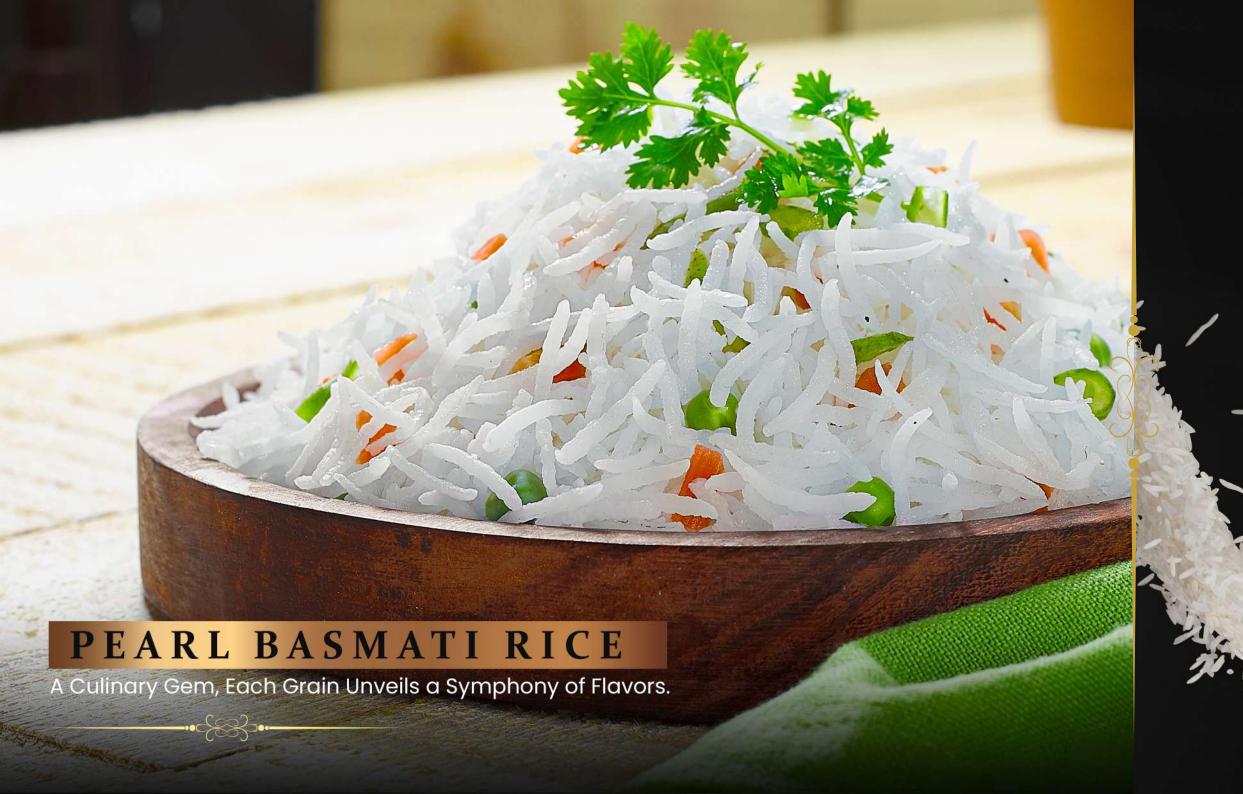

### JEWEL OF TASTE

Explore culinary treasure – Pearl Basmati Rice.
Each grain, a sublime blend of tradition and taste,
transforms meals into extraordinary experiences.
Elevate dining with the jewel-like
grains of Pearl Basmati